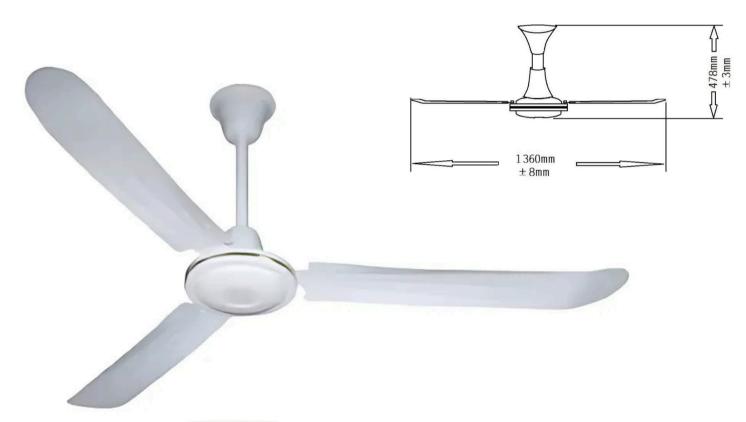

## FA19100

| Model         | E440400          |
|---------------|------------------|
| Model         | FA19100          |
| Input Voltage | 220 - 240V       |
| Power         | 80W              |
| RPM           | 275              |
| Speed         | 5 speed settings |
| Size          | 56"              |
| Net weight    | 4.82Kg           |
| Blade         | Metal            |
| Light source  | NON              |
| Package size  | 63*26*7cm        |
| Motor colour  | White            |
| Blade colour  | White            |